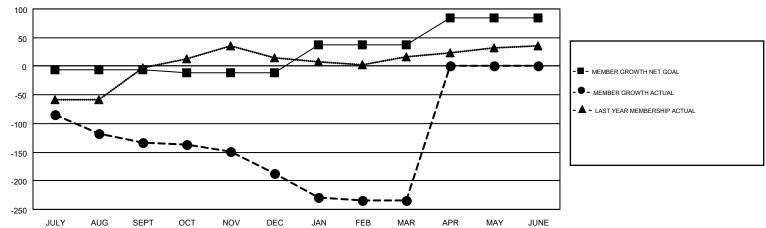

## GOALS AND ACTUAL MEMBERS CUMULATIVE

| DROPPED CLUBS: 6            |     | 122 CLUBS OF 221 ADDED 1 OR MORE<br>NEW MEMBERS | GENDER DISTE  MALE  FEMALE |  |       |
|-----------------------------|-----|-------------------------------------------------|----------------------------|--|-------|
| DROPPED MEMBERS             |     |                                                 |                            |  |       |
| DECEASED                    | 100 | CLICK HERE FOR CUMULATIVE                       | TOTAL FAMILY UNIT MEMBERS  |  | 1,264 |
| CLUB CANCELLED 24 DTHER 521 |     | MEMBERSHIP DATA                                 | FAMILY MEMBERS PAYING HALF |  | 655   |
| TOTAL                       | 645 |                                                 |                            |  |       |

## GMT MONTHLY MEMBERSHIP PROGRESS REPORT

Results as of: 3/31/2018

GMT CA 1

**LOCATION: MARYLAND** 

Multiple District 22

MAHESH CHITNIS

| Clubs         |               |           |               | Members               |                           |                         |                                              |  |
|---------------|---------------|-----------|---------------|-----------------------|---------------------------|-------------------------|----------------------------------------------|--|
|               | RESULTS FOR   | 2017-2018 |               | RESULTS FOR 2017-2018 |                           |                         |                                              |  |
| QUARTER       | NEW CLUB GOAL | NEW CLUBS | DROPPED CLUBS | QUARTER               | MEMBER GROWTH NET<br>GOAL | MEMBER GROWTH<br>ACTUAL | DROPPED MEMBERS ACTUAL (including transfers) |  |
| JULY/AUG/SEPT | 0             | 0         | 2             | JULY/AUG/SEPT         | -6                        | 98                      | 213                                          |  |
| OCT/NOV/DEC   | 0             | 0         | 1             | OCT/NOV/DEC           | -6                        | 173                     | 212                                          |  |
| JAN/FEB/MAR   | 2             | 1         | 3             | JAN/FEB/MAR           | 50                        | 193                     | 220                                          |  |
| APR/MAY/JUNE  | 4             | 0         | 0             | APR/MAY/JUNE          | 46                        | 0                       | 0                                            |  |