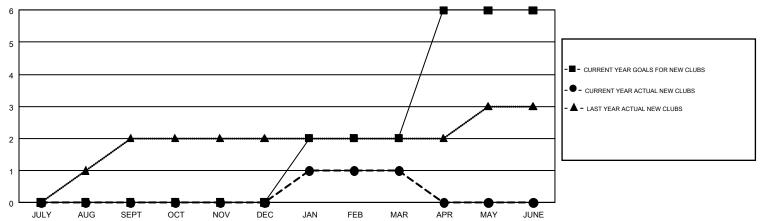

## GOALS AND ACTUAL NEW CLUBS CUMULATIVE

## GMT MONTHLY MEMBERSHIP PROGRESS REPORT

Results as of: 3/31/2018

GMT CA 1

**LOCATION: MARYLAND** 

Multiple District 22

MAHESH CHITNIS

| Clubs         |               |           |               | Members               |                           |                         |                                              |  |
|---------------|---------------|-----------|---------------|-----------------------|---------------------------|-------------------------|----------------------------------------------|--|
|               | RESULTS FOR   | 2017-2018 |               | RESULTS FOR 2017-2018 |                           |                         |                                              |  |
| QUARTER       | NEW CLUB GOAL | NEW CLUBS | DROPPED CLUBS | QUARTER               | MEMBER GROWTH NET<br>GOAL | MEMBER GROWTH<br>ACTUAL | DROPPED MEMBERS ACTUAL (including transfers) |  |
| JULY/AUG/SEPT | 0             | 0         | 2             | JULY/AUG/SEPT         | -6                        | 98                      | 213                                          |  |
| OCT/NOV/DEC   | 0             | 0         | 1             | OCT/NOV/DEC           | -6                        | 173                     | 212                                          |  |
| JAN/FEB/MAR   | 2             | 1         | 3             | JAN/FEB/MAR           | 50                        | 193                     | 220                                          |  |
| APR/MAY/JUNE  | 4             | 0         | 0             | APR/MAY/JUNE          | 46                        | 0                       | 0                                            |  |